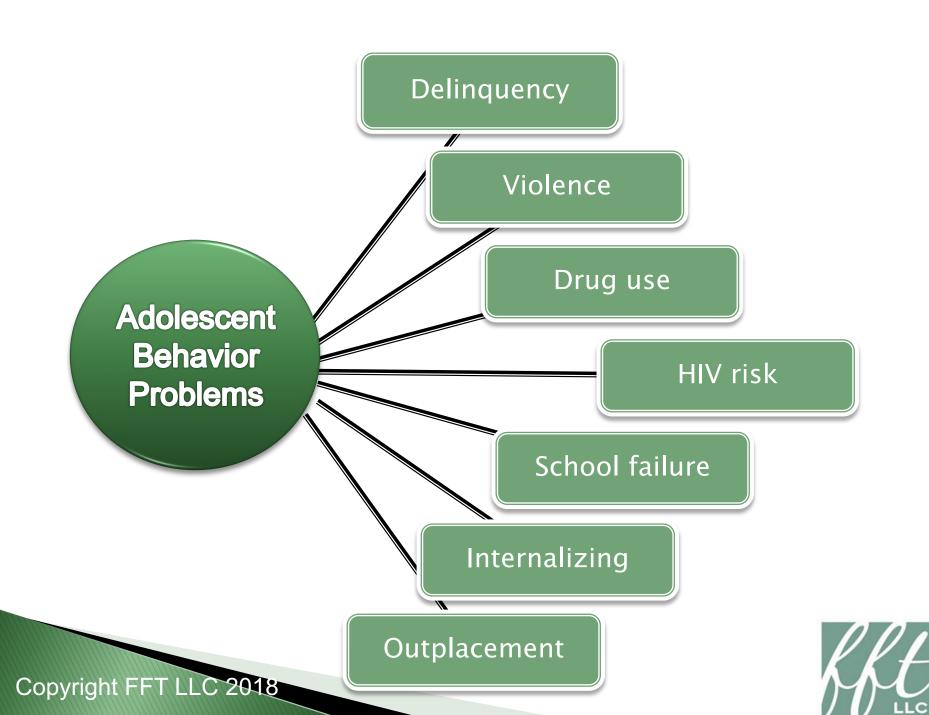

# Functional Family Therapy

Core principles and training protocol



#### Phases in FFT





## FFT Principles

# Core Values

- Respectfulness
- Non-judgmental
- · Strength-based

#### Family-Based

- Relational vs. Individual
- Balanced alliances
- Matching to individuals, relationships, family, and environment

# Accountable to families

- Specific and individualized change
- Fidelity to model



### FFT Training Phases

Phase 1
Skill Acquisition

- Didactic presentations
- Weekly consultation
- Fidelity to model
- Tracking data
- Externship

Phase 2
Localization

- Supervisor training
- Bi-monthly consultation
- Tracking data

Phase 3
Maintenance

- Site supervisor
- Monthly consultation
- Tracking data