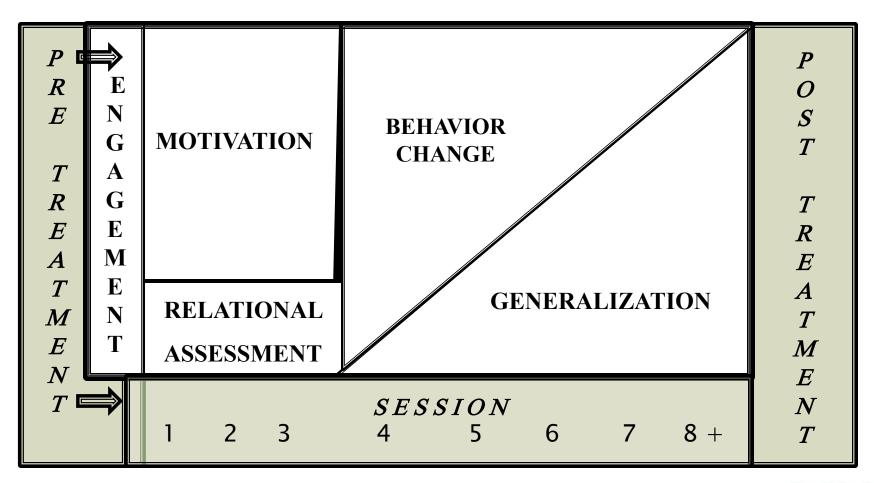

# Functional Family Therapy

Core principles and training protocol



#### Phases in FFT





## FFT Principles

# Core Values

- Respectfulness
- Non-judgmental
- · Strength-based

#### Family-Based

- Relational vs. Individual
- Balanced alliances
- Matching to individuals, relationships, family, and environment

# Accountable to families

- Specific and individualized change
- Fidelity to model



### FFT Training Phases

Phase 1
Skill Acquisition

- Didactic presentations
- Weekly consultation
- Fidelity to model
- Tracking data
- Externship

Phase 2
Localization

- Supervisor training
- Bi-monthly consultation
- Tracking data

Phase 3
Maintenance

- Site supervisor
- Monthly consultation
- Tracking data